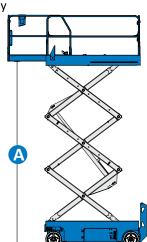

## **Specifications**

| MODELS                                             | GS <sup>™</sup> -2046               |                |
|----------------------------------------------------|-------------------------------------|----------------|
| MEASUREMENTS                                       | Metric                              | US             |
| Working height maximum                             | 8.10 m                              | 26 ft          |
| A Platform height maximum                          | 6.10 m                              | 20 ft          |
| B Platform height stowed                           | 1.04 m                              | 3 ft 4.8 in    |
| Platform length - outside                          | 2.26 m                              | 7 ft 5 in      |
| - extended                                         | 3.18 m                              | 10 ft 5 in     |
| Slide-out platform extension deck                  | 0.91 m                              | 3 ft           |
| Platform width - outside                           | 1.15 m                              | 3 ft 9.3 in    |
| Guardrail height                                   | 1.09 m                              | 3 ft 7 in      |
| Toeboard height                                    | 0.15 m                              | 6 in           |
| E Height- stowed : folding guardrails              | 2.13 m                              | 7 ft           |
| : rails folded                                     | 1.55 m                              | 5 ft 1 in      |
| Length- stowed                                     | 2.41 m                              | 7 ft 11 in     |
| - extended                                         | 3.31 m                              | 10 ft 10.5 in  |
| G Width                                            | 1.17 m                              | 3 ft 10 in     |
| H Wheelbase                                        | 1.85 m                              | 6 ft 1 in      |
| Groundclearance - centre                           | 0.10 m                              | 4 in           |
| <ul> <li>- with pothole guards deployed</li> </ul> | 0.02 m                              | 0.75 in        |
| PRODUCTIVITY                                       |                                     |                |
| Maximum platform capacity - indoor                 | 2                                   | 2              |
| - outdoor                                          | 2                                   | 2              |
| Lift capacity                                      | 544 kg                              | 1,200 lbs      |
| Lift capacity - extension deck                     | 113 kg                              | 250 lbs        |
| Drive speed - stowed                               | 3.5 km/h                            | 2.2 mph        |
| Drive speed - raised                               | 0.8 km/h                            | 0.5 mph        |
| Gradeability                                       | 30%                                 | 30%            |
| Turning radius - inside                            | zero                                | zero           |
| Turning radius - outside                           | 2.29 m                              | 7 ft 6 in      |
| Raise / lower speed                                | 30 / 33 sec                         | 30 / 33 sec    |
| Controls                                           | proportional                        |                |
| Drive                                              | dual front wheel                    |                |
| Multiple disc brakes                               | dual rear wheel                     |                |
| Tyres - solid non-marking                          | 38 x 13 x 28 cm                     | 15 x 5 x 11 in |
| POWER                                              |                                     |                |
| Powersource                                        | 24 V DC (four 6 V 225 Ah batteries) |                |
| Hydraulic system capacity                          | 14.2 L                              | 3.75 gal       |
| WEIGHT                                             |                                     |                |
|                                                    | 1,974 kg                            | 4,351 lbs      |