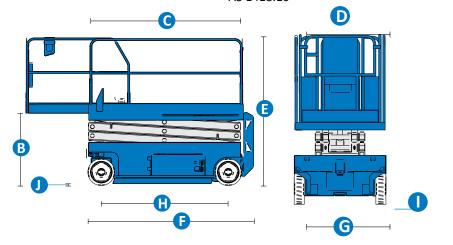

## **Specifications**

| MODELS                                             | GS <sup>™</sup> -2046               |                |
|----------------------------------------------------|-------------------------------------|----------------|
| MEASUREMENTS                                       | Metric                              | US             |
| Working height maximum                             | 8.10 m                              | 26 ft          |
| A Platform height maximum                          | 6.10 m                              | 20 ft          |
| B Platform height stowed                           | 1.04 m                              | 3 ft 4.8 in    |
| Platform length - outside                          | 2.26 m                              | 7 ft 5 in      |
| - extended                                         | 3.18 m                              | 10 ft 5 in     |
| Slide-out platform extension deck                  | 0.91 m                              | 3 ft           |
| Platform width - outside                           | 1.15 m                              | 3 ft 9.3 in    |
| Guardrail height                                   | 1.09 m                              | 3 ft 7 in      |
| Toeboard height                                    | 0.15 m                              | 6 in           |
| E Height- stowed : folding guardrails              | 2.13 m                              | 7 ft           |
| : rails folded                                     | 1.55 m                              | 5 ft 1 in      |
| Length- stowed                                     | 2.41 m                              | 7 ft 11 in     |
| - extended                                         | 3.31 m                              | 10 ft 10.5 in  |
| G Width                                            | 1.17 m                              | 3 ft 10 in     |
| H Wheelbase                                        | 1.85 m                              | 6 ft 1 in      |
| Groundclearance - centre                           | 0.10 m                              | 4 in           |
| <ul> <li>- with pothole guards deployed</li> </ul> | 0.02 m                              | 0.75 in        |
| PRODUCTIVITY                                       |                                     |                |
| Maximum platform capacity - indoor                 | 2                                   | 2              |
| - outdoor                                          | 2                                   | 2              |
| Lift capacity                                      | 544 kg                              | 1,200 lbs      |
| Lift capacity - extension deck                     | 113 kg                              | 250 lbs        |
| Drive speed - stowed                               | 3.5 km/h                            | 2.2 mph        |
| Drive speed - raised                               | 0.8 km/h                            | 0.5 mph        |
| Gradeability                                       | 30%                                 | 30%            |
| Turning radius - inside                            | zero                                | zero           |
| Turning radius - outside                           | 2.29 m                              | 7 ft 6 in      |
| Raise / lower speed                                | 30 / 33 sec                         | 30 / 33 sec    |
| Controls                                           | proportional                        |                |
| Drive                                              | dual front wheel                    |                |
| Multiple disc brakes                               | dual rear wheel                     |                |
| Tyres - solid non-marking                          | 38 x 13 x 28 cm                     | 15 x 5 x 11 in |
| POWER                                              |                                     |                |
| Powersource                                        | 24 V DC (four 6 V 225 Ah batteries) |                |
| Hydraulic system capacity                          | 14.2 L                              | 3.75 gal       |
| WEIGHT                                             |                                     |                |
|                                                    | 1,974 kg                            | 4,351 lbs      |